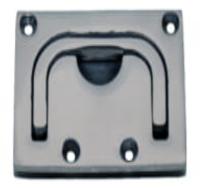

70HLS1 – 316 Stainless Steel Hatch Lifts

# Description

Polished finish Sold individually

## **PA FINISH**

1. Polished Finish

## **PA MATERIAL**

1. 316 Stainless Steel

## **PA PLATE-DIMENSIONS-IN**

1. '2-1/4 x 3