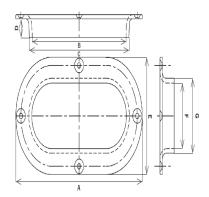

#### PA DIMENSION-C-IN

1. '4-7/8

## PA DIMENSION-D-IN

1. '1-7/8

### PA DIMENSION-E-IN

1. '3-15/16

#### PA DIMENSION-F-IN

1. '1-1/2

## PA DIMENSION-G-IN

1. '1-7/8