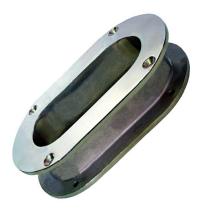

70HPS6 – 316 Stainless Steel Mating Hawse Pipes

# Description

Polished finish Sold as a set

### **PA FINISH**

1. Polished Finish

## PA HAWSE-OPENING-W-X-L-IN

1. '1-9/16 X 4-9/16

## PA MATERIAL

1. 316 Stainless Steel

## PA OUTSIDE-FLANGE-W-X-L-IN

1. '4 X 7