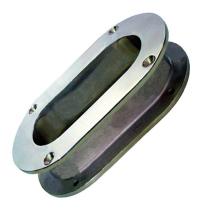

70HPS8 – 316 Stainless Steel Mating Hawse Pipes

# Description

Polished finish Sold as a set

## **PA FINISH**

1. Polished Finish

## PA HAWSE-OPENING-W-X-L-IN

1. '3-7/8 X 6-7/8

## **PA MATERIAL**

1. 316 Stainless Steel

## PA OUTSIDE-FLANGE-W-X-L-IN

1. '6-1/2 X 9-1/2

Hydrasearch