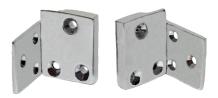

# 70LB - 316 Stainless Steel Ladder Brackets

# **Description**

Polished finish Sold in pairs, one (1) right and one (1) left hand bracket Hydrasearch

#### **PA FINISH**

1. Polished Finish

#### **PA MATERIAL**

1. 316 Stainless Steel