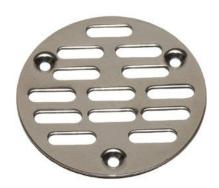

# 70LV350 - Replacement Tops for Cockpit Scuppers

# **Description**

Sold individually

#### **PA FINISH**

1. Polished Finish

#### **PA MATERIAL**

1. Polished Stainless Steel

#### PA PACKAGE-TYPE

1. Each