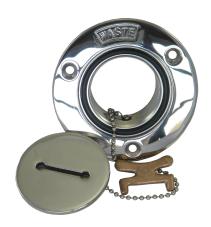

## 70PDPS150F – 316 Stainless Steel Pipe Deck Plates

# **Description**

PIPE DECK PLATE S/S FUEL 1.50

#### **PA FINISH**

1. Polished Finish

#### **PA FLANGE-O-D-IN**

1. '3-3/4

#### PA LENGTH-UNDER-FLANGE-IN

1. '1-5/16

## **PA MATERIAL**

1. 316 Stainless Steel

## **PA TYPE-1**

1. Fuel