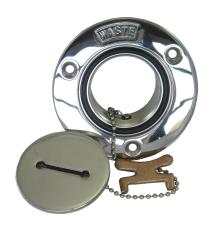

## 70PDPS150G - 316 Stainless Steel Pipe Deck Plates

# **Description**

PIPE DECK PLATE S/S GAS 1.50

#### **PA FINISH**

1. Polished Finish

#### **PA FLANGE-O-D-IN**

1. '3-3/4

#### PA LENGTH-UNDER-FLANGE-IN

1. '1-5/16

## **PA MATERIAL**

1. 316 Stainless Steel

## **PA TYPE-1**

1. Gas