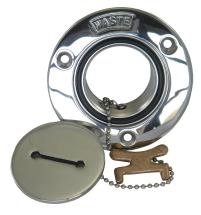

70PDPS150H – 316 Stainless Steel Pipe Deck Plates

# Description

PIPE DECK PLATE S/S WATER 1.50

#### **PA FINISH**

1. Polished Finish

## **PA FLANGE-O-D-IN**

1. '3-3/4

#### **PA LENGTH-UNDER-FLANGE-IN**

1. '1-5/16

#### **PA MATERIAL**

1. 316 Stainless Steel

#### **PA SCREW-SIZE**

1. No. 10

#### **PA SHANK-O-D-IN**

1. '2-1/8

#### **PA TYPE-1**

1. Water