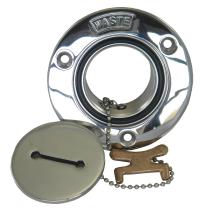

# Description

PIPE DECK PLATE S/S WASTE 1.50

#### **PA MATERIAL**

1. 316 Stainless Steel

#### PA TYPE-1

1. Waste