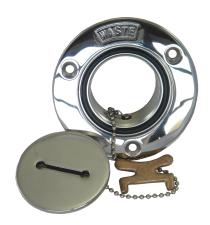

# **Description**

PIPE DECK PLATE S/S DIESEL 2.00

#### **PA FINISH**

1. Polished Finish

#### **PA FLANGE-O-D-IN**

1. '4-5/8

#### PA LENGTH-UNDER-FLANGE-IN

1. '1-1/2

# **PA MATERIAL**

1. 316 Stainless Steel

# **PA TYPE-1**

1. Diesel