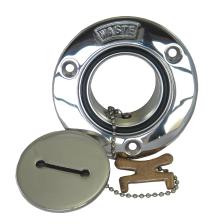

## 70PDPS200F – 316 Stainless Steel Pipe Deck Plates

# **Description**

PIPE DECK PLATE S/S FUEL 2.00

#### **PA FINISH**

1. Polished Finish

#### **PA FLANGE-O-D-IN**

1. '4-5/8

#### PA LENGTH-UNDER-FLANGE-IN

1. '1-1/2

## **PA MATERIAL**

1. 316 Stainless Steel

## **PA SCREW-SIZE**

1. No. 10

## PA SHANK-O-D-IN

1. '2-7/8

## **PA TYPE-1**

1. Fuel