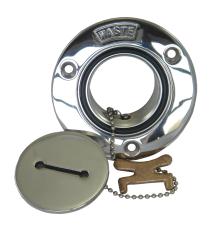

# 70PDPS200G - 316 Stainless Steel Pipe Deck Plates

# **Description**

PIPE DECK PLATE S/S GAS 2.00

### **PA FINISH**

1. Polished Finish

#### **PA FLANGE-O-D-IN**

1. '4-5/8

# **PA MATERIAL**

1. 316 Stainless Steel

# **PA TYPE-1**

1. Gas