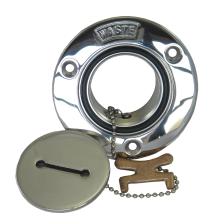

# **Description**

PIPE DECK PLATE S/S WASTE 2.00

#### **PA FLANGE-O-D-IN**

1. '4-5/8

#### PA LENGTH-UNDER-FLANGE-IN

1. '1-1/2

## **PA MATERIAL**

1. 316 Stainless Steel

## **PA TYPE-1**

1. Waste