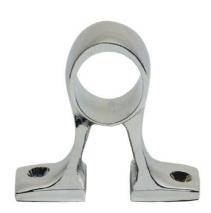

70RLCS100X – 316 Stainless Steel Hand Rail Fittings – Center

# **Description**

Polished finish Sold individually

#### **PA FINISH**

1. Polished Finish

### **PA MATERIAL**

1. 316 Stainless Steel