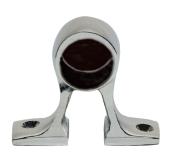

# 70RLES100X – 316 Stainless Steel Hand Rail Fittings – End

# **Description**

Polished finish Sold individually

#### **PA FINISH**

1. Polished Finish

## **PA MATERIAL**

1. 316 Stainless Steel