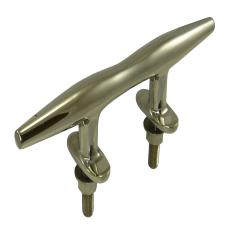

## 70SC1000HD - 316 Stainless Steel Heavy Duty Stud Cleats

# **Description**

Complete with stainless steel studs, nuts and washers Polished finish Hydrasearch Sold individually

#### **PA FINISH**

1. Polished Finish

### **PA MATERIAL**

1. 316 Stainless Steel