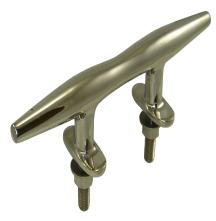

70SC400 - 316 Stainless Steel Stud Cleats

# Description

Complete with stainless steel studs, nuts and washers Polished finish Sold individually

#### **PA MATERIAL**

1. 316 Stainless Steel