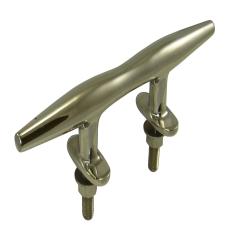

# **Description**

Complete with stainless steel studs, nuts and washers Polished finish Hydrasearch Sold individually

#### **PA FINISH**

1. Polished Finish

### **PA MATERIAL**

1. 316 Stainless Steel