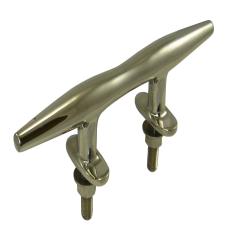

70SC800 - 316 Stainless Steel Stud Cleats

# **Description**

Complete with stainless steel studs, nuts and washers Polished finish Hydrasearch Sold individually

## **PA FINISH**

1. Polished Finish

## **PA MATERIAL**

1. 316 Stainless Steel