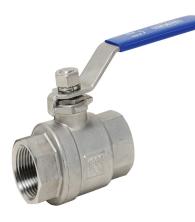

70SSBV100 - 316 Stainless Steel Ball Valves

# Description

Sold Individually Full flow PTFE seat, joint gasket, and washer Temperature range -60°F to 450°F

1. simple