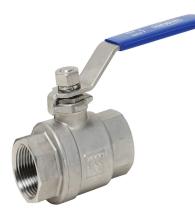

70SSBV25 - 316 Stainless Steel Ball Valves

# Description

Sold Individually Full flow PTFE seat, joint gasket, and washer Temperature range -60°F to 450°F

1. simple

## **PRODUCT CAT**

- 1. Commercial & Recreational
- 2. Valves
- 3. 316 Stainless Steel Ball Valves

### **PA MATERIAL**

1. 316 Stainless Steel