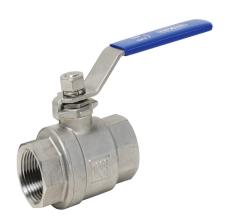

# 70SSBV250 - 316 Stainless Steel Ball Valves

#### **PA MATERIAL**

1. 316 Stainless Steel