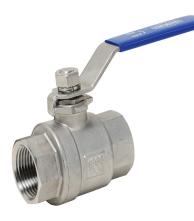

70SSBV300 - 316 Stainless Steel Ball Valves

# Description

Sold Individually Full flow PTFE seat, joint gasket, and washer Temperature range -60°F to 450°F

1. simple

## **PA MATERIAL**

1. 316 Stainless Steel