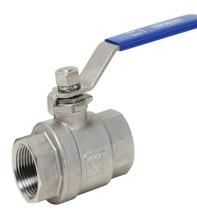

# Description

Sold Individually Full flow PTFE seat, joint gasket, and washer Temperature range -60°F to 450°F

- 1. Commercial & Recreational
- 2. Valves
- 3. 316 Stainless Steel Ball Valves