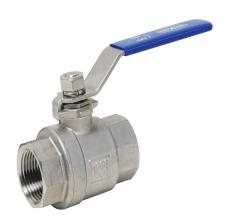

# 70SSBV75 - 316 Stainless Steel Ball Valves

### **PA MATERIAL**

1. 316 Stainless Steel