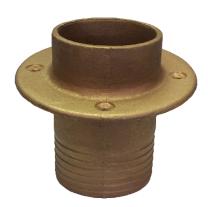

## **Description**

316 polished stainless steel Sold individually

#### **PA FINISH**

1. Polished Finish

#### PA FLANGE-ANGLE-DEGREE

1. 90

#### **PA FLANGE-O-D-IN**

1. '9-3/4

#### PA HOSE-I-D-IN

1. '6

## PA LENGTH-UNDER-FLANGE-IN

1. '5

## **PA MATERIAL**

1. 316 Stainless Steel

## **PA SCREW-SIZE-IN**

1. '1/4