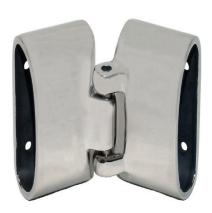

# 70WRLHS1 – 316 Stainless Steel Wood Rail Hinges

# **Description**

Polished finish Sold individually

#### **PA FINISH**

1. Polished Finish

### **PA MATERIAL**

1. 316 Stainless Steel