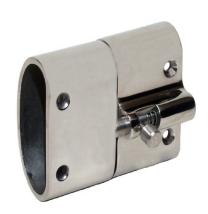

# 70WRLLS1 - 316 Stainless Steel Wood Rail Locks

# **Description**

Polished finish Sold individually

#### **PA FINISH**

1. Polished Finish

# **PA MATERIAL**

1. 316 Stainless Steel