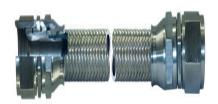

Medium pressure TFE fittings are available in a complete range of sizes and styles including straights, 45° and 90° elbows, with flared, flareless and flanged type connections. Size -03 fittings adapt to size -04 hose and are identified by either -3/-4 or 34. Reuse of sleeves is not recommended.