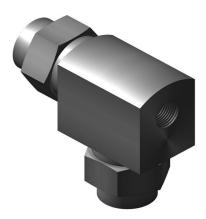

8114-6-20-6 - Pipe Fittings - Male Run Tee - Pipe Socket to Female NPT to **Pipe Socket** 

# **Description**

Pipe Fittings - Male Run Tee - Pipe Socket to Female NPT to Pipe Socket Hydrasearch

### **PRODUCT CAT**

1. Pipe Socket to Female NPT to Pipe Socket

### **PA DIMENSION-B-IN**

1. '1/2

### **PA DIMENSION-C-IN**

1. '3-3/4

#### **PA DIMENSION-D-IN**

1. '2-1/2

### **PA HEX-F-IN**

1. '3-1/4

### **PA IPS-A-IN**

1. '1-1/4

### PA NPT-E-IN

1. '1-1/4