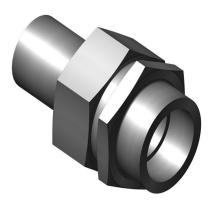

### PA DIMENSION-C-IN

1. '3-1/8

### **PA DIMENSION-D-IN**

1. '1-1/4

## PA HEX-B-IN

1. '2

#### PA HEX-E-IN

1. '1-7/8

### PA OD-TUBE-A-IN

1. '1-1/4

#### **PA SOCKET-DEPTH-IN**

1. 9/16

| Date                |         |                                          |
|---------------------|---------|------------------------------------------|
| 2025/06/28          |         |                                          |
| <b>Date Created</b> |         |                                          |
| 2024/03/22          |         | 10                                       |
| Meta Fields         |         | arch                                     |
| Tax Status :        | none    | Manage Stock : no Stock Status : instock |
| Sku :               | 8306-20 | Hydras                                   |