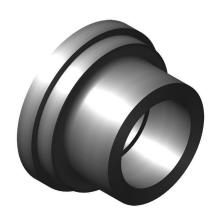

8308-10 - Tube Fittings - Tailpiece - Female Tube

# **Description**

Tube Fittings - Tailpiece - Female Tube

#### **PRODUCT CAT**

- 1. Defense
- 2. Technical Products Valves & Fittings
- 3. 8300 Series Fittings "O"-Rings & Sil-Braze Rings
- 4. Tube Fittings (8300 Series)
- 5. Tube Fittings Tailpiece Female Tube