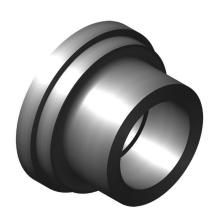

8308-20-10 - Tube Fittings - Tailpiece - Female Tube

# **Description**

Tube Fittings - Tailpiece - Female Tube

#### **PRODUCT CAT**

- 1. Defense
- 2. Technical Products Valves & Fittings
- 3. 8300 Series Fittings "O"-Rings & Sil-Braze Rings
- 4. Tube Fittings (8300 Series)
- 5. Tube Fittings Tailpiece Female Tube