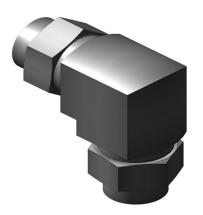

8320-10 – Tube Fittings – Union Elbow – Tube to Tube

# Description

Tube Fittings – Union Elbow – Tube to Tube

### **PRODUCT CAT**

- 1. Defense
- 2. Technical Products Valves & Fittings
- 3. 8300 Series Fittings "O"-Rings & Sil-Braze Rings
- 4. Tube Fittings (8300 Series)
- 5. Tube Fittings Union Elbow Tube to Tube