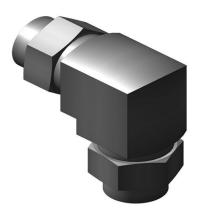

8320-24 – Tube Fittings – Union Elbow – Tube to Tube

# Description

Tube Fittings – Union Elbow – Tube to Tube

### **PRODUCT CAT**

- 1. Defense
- 2. Technical Products Valves & Fittings
- 3. 8300 Series Fittings "O"-Rings & Sil-Braze Rings
- 4. Tube Fittings (8300 Series)
- 5. Tube Fittings Union Elbow Tube to Tube