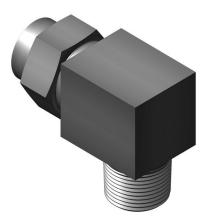

### **PA DIMENSION-D-IN**

1. '1-1/16

### PA DIMENSION-E-IN

1. '1-3/16

### PA MALE-NPT-SIZE-B

1. 1/4"-18

#### PA OD-TUBE-SOCKET-A-IN

1. '1/4

#### **PA SOCKET-DEPTH-IN**

1. '3/16

Date 2025/06/08 Date Created 2024/03/22 Meta Fields Tax Status : none Sku : 04/04/8321 Manage Stock : no Stock Status : instock Status : instock