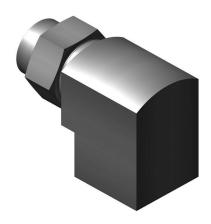

# **Description**

Tube Fittings – Female Elbow – Tube to Female NPT

#### PA DIMENSION-C-IN

1. '2-3/4

#### PA DIMENSION-D-IN

1. '1-15/16

#### PA FEMAL-NPT-SIZE-B

1. 3/4"-14

# **PA HEX-E-IN**

1. '1-3/8

# PA OD-TUBE-SOCKET-A-IN

1. '3/4

### PA SOCKET-DEPTH-IN

1. '7/16

**Date** 

2025/07/05

**Date Created** 

2024/03/22

**Meta Fields** 

Manage Stock : no Stock Status : instock Tax Status: none