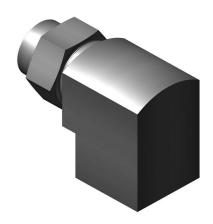

8322-4-6 - Tube Fittings - Female Elbow - Tube to Female NPT

Hydrasearch

# **Description**

Tube Fittings – Female Elbow – Tube to Female NPT

# PA DIMENSION-C-IN

1. '1-11/16

#### PA DIMENSION-D-IN

1. '1-3/16

#### PA FEMAL-NPT-SIZE-B

1. 3/8"-18

# **PA HEX-E-IN**

1. '15/16

# PA OD-TUBE-SOCKET-A-IN

1. '1/4

## PA SOCKET-DEPTH-IN

1. '3/16

**Date** 

2025/08/15

**Date Created** 

2024/03/22

**Meta Fields** 

Manage Stock : no Stock Status : instock Tax Status: none