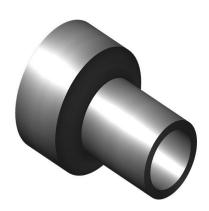

# **Description**

Tube Fittings – O.D. Male x IPS Female Insert

## PA DIMENSION-C-IN

1. '1-9/16

#### PA IPS-SOCKET-B-IN

1. '3/8

## PA OD-TUBE-A-IN

1. '5/8

## PA SOCKET-DEPTH-IN

1. '7/16

**Date** 2025/07/11 **Date Created** 2024/03/22 **Meta Fields** 

Tax Status: none Manage Stock: no Stock Status: instock

**Sku:** 06/10/8366