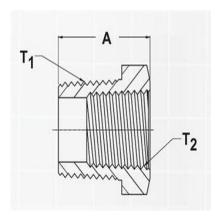

#### PA DIM-A-IN

1. '1.17

## PA THREAD-SIZE-T-SUB-1-SUB

1. '3/4"-14

## PA THREAD-SIZE-T-SUB-2-SUB

1. '1/2"-14

**Date** 2025/07/05 **Date Created** 2024/03/22 **Meta Fields** 

Tax Status: none Manage Stock: no Stock Status: instock

**Sku**: 8645-12-8-CUNI