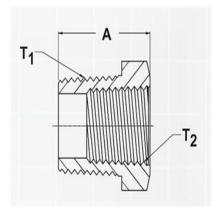

### PA DIM-A-IN

1. '1.36

### PA THREAD-SIZE-T-SUB-1-SUB

Hydrasearch

# 1. '1"-11-1/2

#### PA THREAD-SIZE-T-SUB-2-SUB

1. '3/4"-14

Date2025/07/05Date Created2024/03/22Meta FieldsTax Status :NoneSku :8645-16-12-CUNI

Hydrasearch