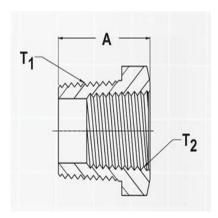

#### PA DIM-A-IN

1. '1.36

#### **PA NOTES**

1. Dimensional Information Is For Reference Only. Variations From These Dimensions On Actual Parts May Occur As The Result Of Engineering Revisions.

## PA THREAD-SIZE-T-SUB-1-SUB

1. '1"-11-1/2

# PA THREAD-SIZE-T-SUB-2-SUB

1. '1/2"-14

**Date** 2025/07/05 **Date Created** 2024/03/22 **Meta Fields** 

Tax Status: none Manage Stock: no Stock Status: instock

**Sku**: 8645-16-8-CUNI