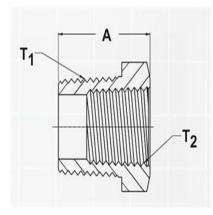

### PA DIM-A-IN

1. '0.85

### PA THREAD-SIZE-T-SUB-1-SUB

Hydrasearch

1. '1/4"-18

#### PA THREAD-SIZE-T-SUB-2-SUB

1. '1/8"-27

Date2025/07/05Date Created2024/03/22Meta FieldsTax Status :noneSku :8645-4-2-CUNI

Hydrasearch