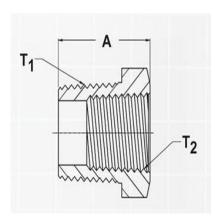

#### PA DIM-A-IN

1. '0.85

### PA THREAD-SIZE-T-SUB-1-SUB

1. '3/8"-18

## PA THREAD-SIZE-T-SUB-2-SUB

1. '1/4"-18

**Date** 2025/07/05 **Date Created** 2024/03/22 **Meta Fields** 

Tax Status: none Manage Stock: no Stock Status: instock

**Sku**: 8645-6-4-CUNI