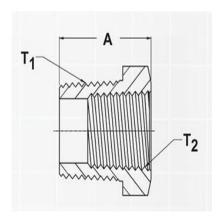

#### PA DIM-A-IN

1. '1.10

#### **PA NOTES**

1. Dimensional Information Is For Reference Only. Variations From These Dimensions On Actual Parts May Occur As The Result Of Engineering Revisions.

#### PA THREAD-SIZE-T-SUB-1-SUB

1. '1/2"-14

# PA THREAD-SIZE-T-SUB-2-SUB

1. '1/4"-18

**Date** 2025/07/05 **Date Created** 2024/03/22 **Meta Fields** 

Tax Status: none Manage Stock: no Stock Status: instock

**Sku**: 8645-8-4-CUNI