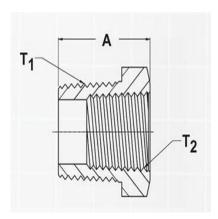

#### PA DIM-A-IN

1. '1.10

#### **PA NOTES**

1. Dimensional Information Is For Reference Only. Variations From These Dimensions On Actual Parts May Occur As The Result Of Engineering Revisions.

#### PA THREAD-SIZE-T-SUB-1-SUB

1. '1/2"-14

# PA THREAD-SIZE-T-SUB-2-SUB

1. '3/8"-18

**Date** 2025/07/28 **Date Created** 2024/03/22 **Meta Fields** 

Tax Status: none Manage Stock: no Stock Status: instock

**Sku:** 8645-8-6-CUNI