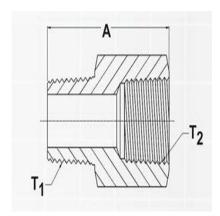

#### PA DIM-A-IN

1. '2.18

#### **PA NOTES**

1. Dimensional Information Is For Reference Only. Variations From These Dimensions On Actual Parts May Occur As The Result Of Engineering Revisions.

## PA THREAD-SIZE-T-SUB-1-SUB

1. 9/16"-18

## PA THREAD-SIZE-T-SUB-2-SUB

1. 9/16"-18

**Date** 2025/07/06 **Date Created** 2024/03/22 **Meta Fields** 

Tax Status: none Manage Stock: no Stock Status: instock

**Sku**: 8646-6-6-CUNI