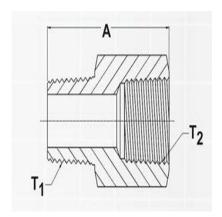

#### PA DIM-A-IN

1. '2.44

## PA THREAD-SIZE-T-SUB-1-SUB

1. 3/4"-16

# PA THREAD-SIZE-T-SUB-2-SUB

1. 3/4"-16

**Date** 2025/01/05 **Date Created** 2024/03/22 **Meta Fields** 

Tax Status: none Manage Stock: no Stock Status: instock

**Sku:** 8646-8-8-CUNI