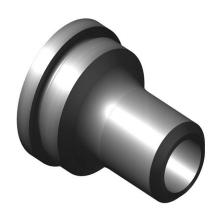

# **Description**

Tube Fittings - Tailpiece, Male Weld

## PA CPV-O-SEAL

1. '463R

## PA DIAMETER-B-IN

1. '0.670

#### PA DIAMETER-C-IN

1. '0.375

## **PA SIZE-IN**

1. '3/8